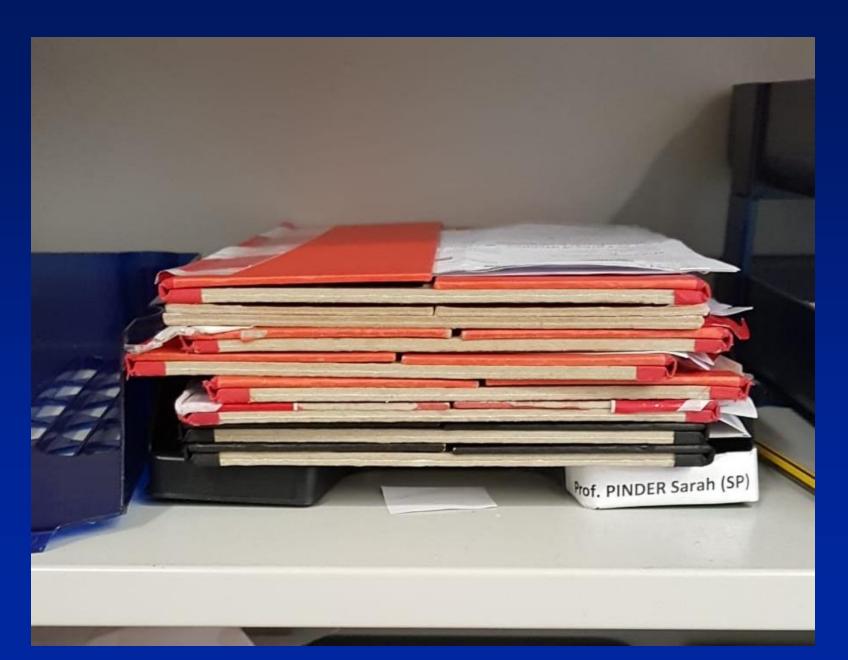

cussion group on breast cancer recommends implementation of the five following sets of guidelines:

- Breast Cancer is managed in line with the 'Statement from the Association of Breast Surgery' (attached).
- Pan-London Suspected Breast Cancer / Breast Clinic Referral Form (attached).
- 'Guidance for breast pathology staff in the COVID 19 pandemic' from the National Co-ordinating Committee for Breast Pathology (NCCBP) and the Association of Breast Pathology (ABP) - attached.
- UK BCG Radiotherapy in early breast cancer in current COVID-19 pandemic.
- Breast systemic therapies prioritisation during COVID-19 crisis.

Trusts across London will work within the framework of the various professional guidelines but with local nuances.

### **Operating list sizes not very different March/April**





## **Mid-March**

|   | • < >           |                    |            |               |                      | bluejeans.com        |                       | C                       | 0                    | ٥      | Ő |
|---|-----------------|--------------------|------------|---------------|----------------------|----------------------|-----------------------|-------------------------|----------------------|--------|---|
|   | Google Calendar | Mail - KCL Pinder, | GSTT email | NHS net email | Home - PubMed - NCBI | NetScaler Gateway    | The Times Puzzle Club | Everyman crohe Observer | Residual Canancer Ce | nter > | > |
|   |                 |                    |            |               |                      |                      |                       |