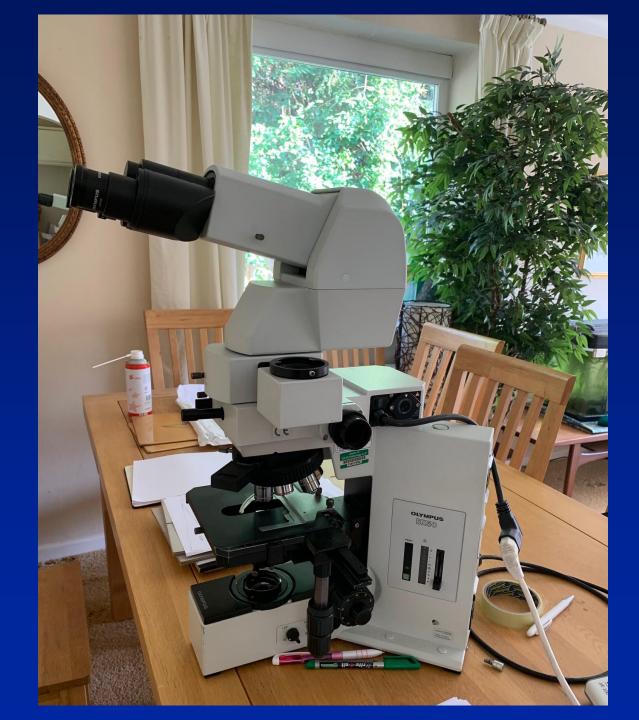

# **Breast Pathology**

| The good                                | The bad                                                                                               | The ugly                                                     |
|-----------------------------------------|-------------------------------------------------------------------------------------------------------|--------------------------------------------------------------|
| No commute                              | Commuting time filled                                                                                 | Evening reporting                                            |
| WhatsApp group.<br>Online conferencing. | No weekly breast slide<br>review meeting.<br>Work type distribution.                                  |                                                              |
| New skills                              | Lack of digital pathology, IT                                                                         | Wi-fi speed – transfer of<br>large (images and ppt)<br>files |
|                                         | Affect on research,<br>cancer trials, funding<br>conferences.<br>Research staff still on<br>furlough. |                                                              |
|                                         | Affect on pathology training and trainees                                                             |                                                              |