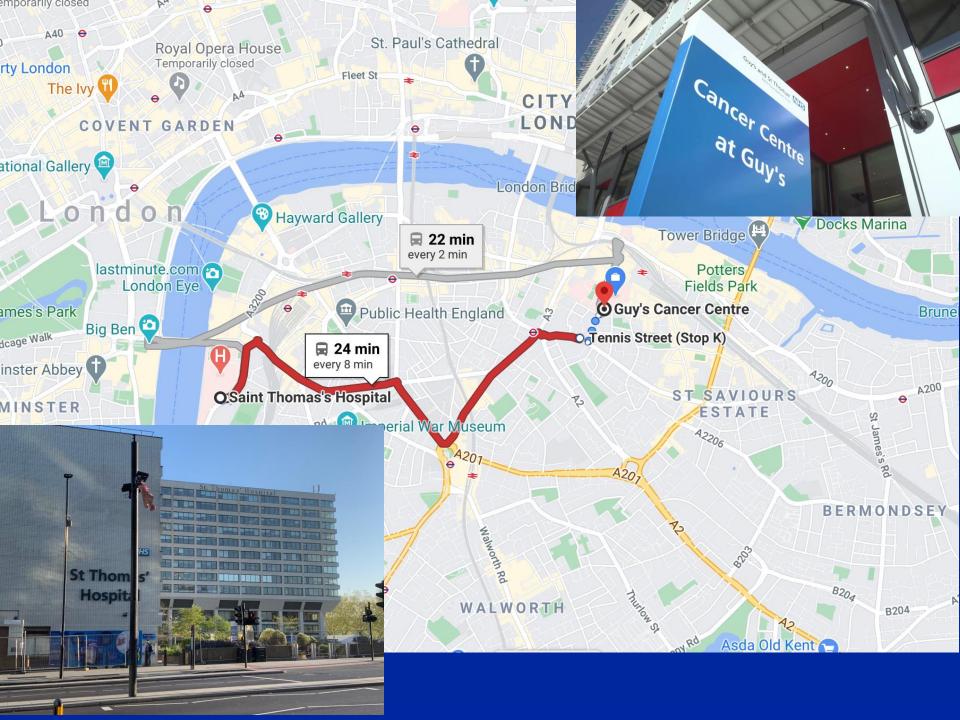

## How has COVID-19 changed (my) breast cancer practice?

## **Breast pathology**





## March – April 2020

The recently established Pan London clinical discussion group on breast cancer recommends implementation of the five following sets of guidelines:

- Breast Cancer is managed in line with the 'Statement from the Association of Breast Surgery' (attached).
- Pan-London Suspected Breast Cancer / Breast Clinic Referral Form (attached).
- 'Guidance for breast pathology staff in the COVID 19 pandemic' from the National Co-ordinating Committee for Breast Pathology (NCCBP) and the Association of Breast Pathology (ABP) - attached.
- UK BCG Radiotherapy in early breast cancer in current COVID-19 pandemic.
- Breast systemic therapies prioritisation during COVID-19 crisis.

Trusts across London will work within the framework of the various professional guidelines but with loca