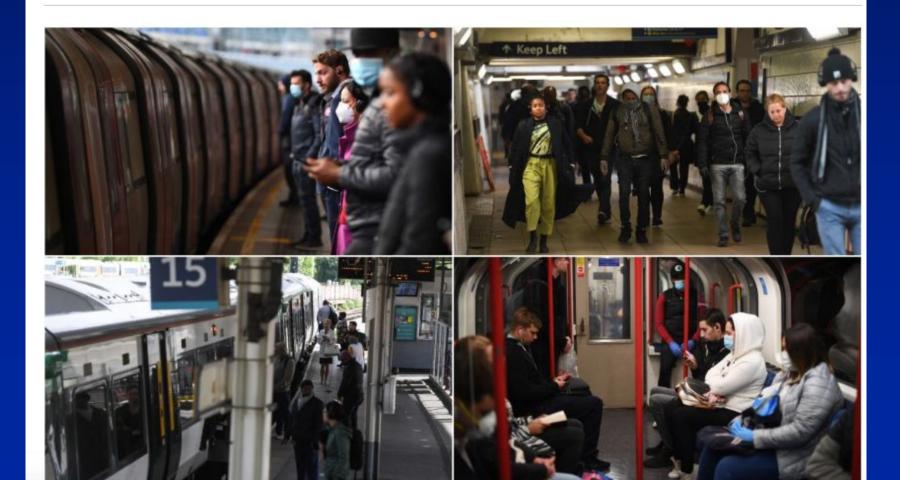

## What social distancing? Commuters pack on to Tubes, trains and buses as coronavirus lockdown eases

HEALTH TRAVEL CORONAVIRUS Wednesday 13 May 2020, 2:12pm